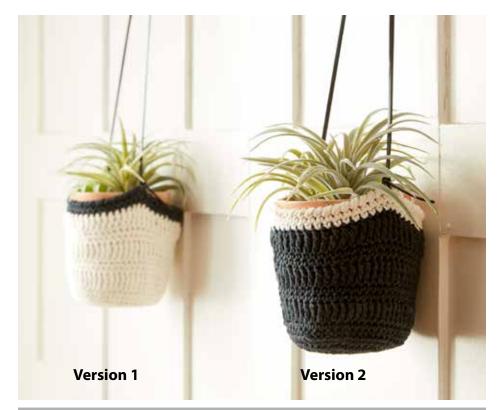

## **%**arnspirations

spark your inspiration!

**CROCHET HANGING POT COZY** | CROCHET

#### MATERIALS

Lily<sup>®</sup> Sugar'n Cream<sup>™</sup> (2.5 oz/70.9 g; 120 yds/109 m) Version 1 Contrast A Ecru (00004) Contrast B Black (00002) 1 ball or 11 yds/10 m

#### Version 2

Contrast A Black (00002) Contrast B Ecru (00004) 1 ball or 57 yds/52 m

1 ball or 11 yds/10 m

Size U.S. G/6 (4 mm) crochet hook **or size needed to obtain gauge.** 40" [101.5 cm] length of  $\frac{1}{4}$ " [6 mm] wide faux leather cording.

#### **MEASUREMENT**

To fit plant pot 4½" [11.5 cm] diameter.