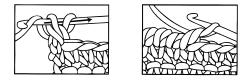

**8th rnd:** Ch 1. *Working in back loops only,* 1 sc in each sc around. Join with sl st to first sc.

**9th rnd:** Ch 1. 1 sc in each sc around. Join with sl st to first sc.

**10th rnd:** Ch 4 (counts as tr). 1 tr in each sc around. Join with sl st to top of ch 4.

Next 2 rnds: With B, as 11th and 12th rnds.

**Next rnd:** Ch 1. Working from **left** to right, instead of from right to left as usual, work 1 reverse sc in each sc around. Join with sl st to first sc. Fasten off.