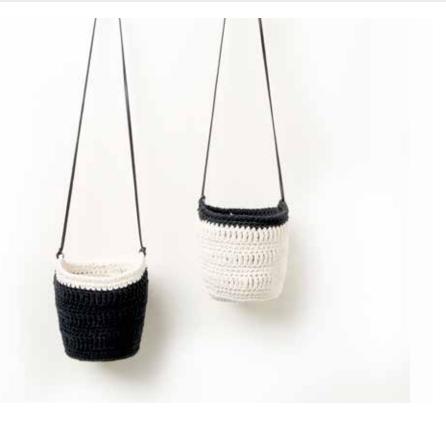

## **%**arnspirations

spark your inspiration!

**CROCHET HANGING POT COZY** | CROCHET

#### FINISHING

Thread ends of faux leather cord through last row of reverse sc at either side edge of Hanger. Tie tightly to secure.